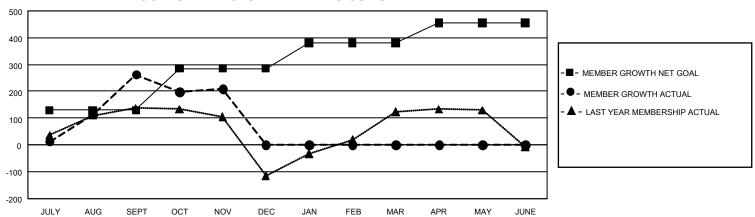

## GOALS AND ACTUAL MEMBERS CUMULATIVE

| DROPPED CLUBS: 5 |     | 99 CLUBS OF 315 ADDED 1 OR<br>MORE NEW MEMBERS | GENDER DISTRIBUTION                |                |  |
|------------------|-----|------------------------------------------------|------------------------------------|----------------|--|
|                  |     |                                                | MALE                               | 3,608 (48.29%) |  |
|                  |     |                                                | FEMALE                             | 3,863 (51.71%) |  |
| DROPPED MEMBERS  |     |                                                | NON BINARY                         | 0 (0.00%)      |  |
| DECEASED         | 20  |                                                | PREFER NOT TO ANSWER               | 0 (0.00%)      |  |
| CLUB CANCELLED   | 0   |                                                | TOTAL FAMILY UNIT MEMBERS 554      |                |  |
| OTHER            | 390 | CLICK HERE FOR                                 |                                    |                |  |
| TOTAL            | 410 | CUMULATIVE MEMBERSHIP DATA                     | FAMILY MEMBERS PAYING HALF DUES 29 |                |  |

## GMT Constitutional Area 5 - E, Group P

REPORT DOES NOT INCLUDE CLUBS IN UNDISTRICTED AREAS.

| Clubs                 |               |           |               | Members               |                         |                         |                                                    |
|-----------------------|---------------|-----------|---------------|-----------------------|-------------------------|-------------------------|----------------------------------------------------|
| RESULTS FOR 2022-2023 |               |           |               | RESULTS FOR 2022-2023 |                         |                         |                                                    |
| QUARTER               | NEW CLUB GOAL | NEW CLUBS | DROPPED CLUBS | QUARTER MEN           | MBER GROWTH NET<br>GOAL | MEMBER GROWTH<br>ACTUAL | DROPPED MEMBERS<br>ACTUAL (including<br>transfers) |
| JULY/AUG/SEPT         | 12            | 9         | 4             | JULY/AUG/SEPT         | 130                     | 500                     | 219                                                |
| OCT/NOV/DEC           | 12            | 2         | 1             | OCT/NOV/DEC           | 155                     | 146                     | 191                                                |
| JAN/FEB/MAR           | 6             | 0         | 0             | JAN/FEB/MAR           | 95                      | 0                       | 0                                                  |
| APR/MAY/JUNE          | 3             | 0         | 0             | APR/MAY/JUNE          | 75                      | 0                       | 0                                                  |