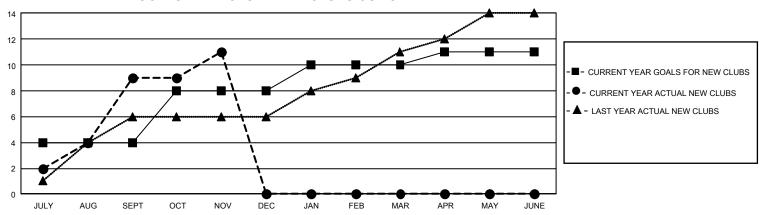

## GOALS AND ACTUAL NEW CLUBS CUMULATIVE

## GMT Constitutional Area 5 - E, Group P

REPORT DOES NOT INCLUDE CLUBS IN UNDISTRICTED AREAS.

| Clubs                 |               |           |               | Members               |                         |                         |                                                    |
|-----------------------|---------------|-----------|---------------|-----------------------|-------------------------|-------------------------|----------------------------------------------------|
| RESULTS FOR 2022-2023 |               |           |               | RESULTS FOR 2022-2023 |                         |                         |                                                    |
| QUARTER               | NEW CLUB GOAL | NEW CLUBS | DROPPED CLUBS | QUARTER MEN           | MBER GROWTH NET<br>GOAL | MEMBER GROWTH<br>ACTUAL | DROPPED MEMBERS<br>ACTUAL (including<br>transfers) |
| JULY/AUG/SEPT         | 12            | 9         | 4             | JULY/AUG/SEPT         | 130                     | 500                     | 219                                                |
| OCT/NOV/DEC           | 12            | 2         | 1             | OCT/NOV/DEC           | 155                     | 146                     | 191                                                |
| JAN/FEB/MAR           | 6             | 0         | 0             | JAN/FEB/MAR           | 95                      | 0                       | 0                                                  |
| APR/MAY/JUNE          | 3             | 0         | 0             | APR/MAY/JUNE          | 75                      | 0                       | 0                                                  |